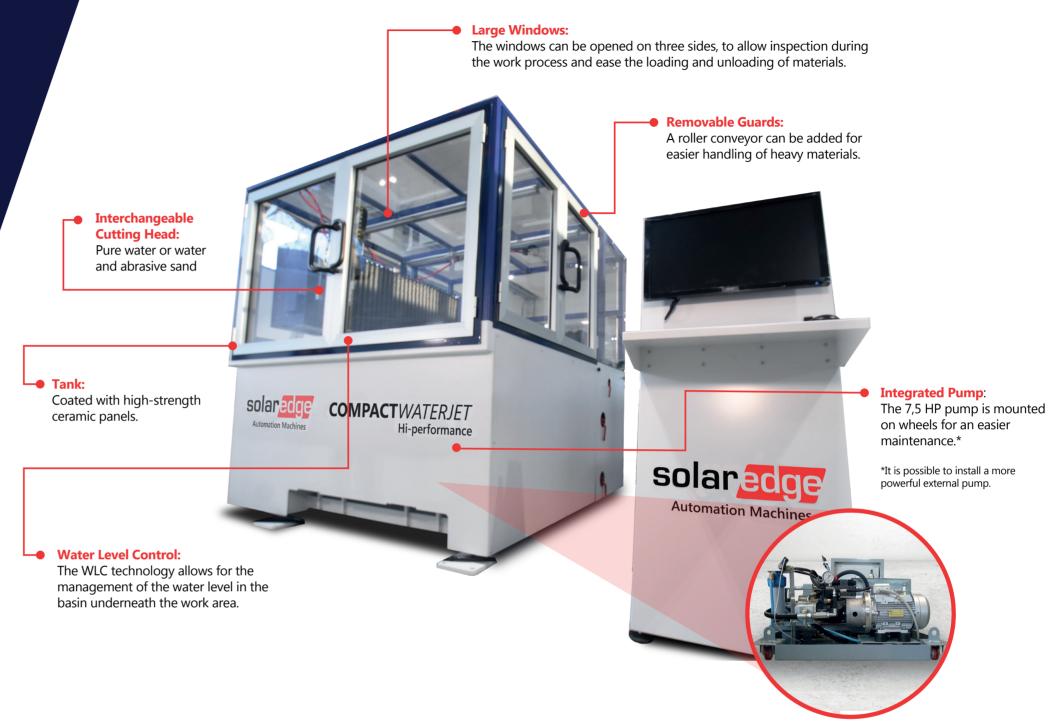

Built for small interiors and to cut smaller size materials, the COMPACTWaterjet is equipped with an integrated intensifying 7.5 HP pump. The machine has a limited footprint but still has a 1000x1000mm usable worktop.

The COMPACTWaterjet can cut soft materials with pure waterjet (up to a max. thickness of 130 mm) and hard materials (up to a max. thickness of 20 mm) if the cutting is done with water mixed with the abrasive sand. The wide three-sided windows allow an easy inspection during the work process and ease the loading and unloading of materials.

#### What you can cut with pure water (up to 130 mm)\*

- Interchangeable cutting head pure water/abrasive
- High precision (± 0.1 mm, repeatability on axes movements ± 0.1 mm)
- 3 Worktop 1000x1000 mm
- 4 Reduced footprint
- 5 Integrated pump
- 6 Low maintenance costs