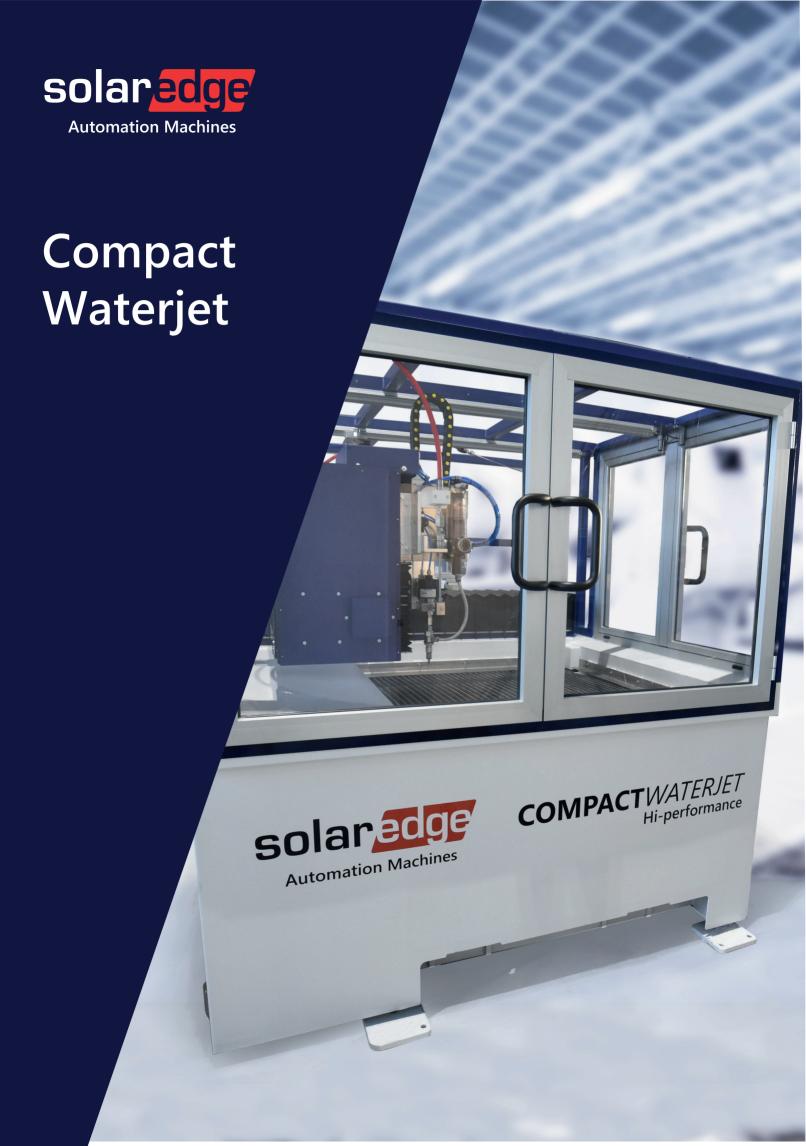

# Compact waterjet

A compact and silent machine, with **reduced dimensions** and a performance comparable to its other "big sisters": a new COMPACTWaterjet by SolarEdge Automation Machines is born, a machine that truly maximizes the return on your investment.

Built for small interiors and to cut smaller size materials, the COMPACTWaterjet is equipped with an integrated intensifying 7.5 HP pump. The machine has a limited footprint but still has a 1000x1000mm usable worktop.

The COMPACTWaterjet is a fast machine with low maintenance costs, designed for those looking to reduce their footprint and still rely on a technology and a power, guaranteed by over 20 years of experience.