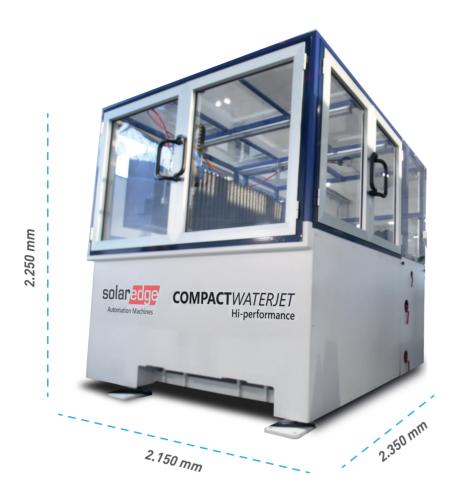

# Compact waterjet

A compact and silent machine, with **reduced dimensions** and a performance comparable to its other "big sisters": a new COMPACTWaterjet by SolarEdge Automation Machines is born, a machine that truly maximizes the return on your investment.

Built for small interiors and to cut smaller size materials, the COMPACTWaterjet is equipped with an integrated intensifying 7.5 HP pump. The machine has a limited footprint but still has a 1000x1000mm usable worktop.

rock wool

sponge Sponge, slatex

| Total footprint (mm)          | 2.150 x 2.350 x 2.250 (h)                       |
|-------------------------------|-------------------------------------------------|
| Usable worktop                | 1.000 x 1.000 mm                                |
| Machine weight                | 2.550 Kg                                        |
| Pump's working pressure       | 7,5 hp / 2.500 bar                              |
| Pump's maximum flow rate      | 0,5 l/min                                       |
| Maximum size of orifice       | 0,007" (0,18 mm)                                |
| Maximum load supported        | 250 Kg/m2                                       |
| Capacity of the abrasive tank | 23,5 l                                          |
| Height of the Z axis Z        | 130 mm                                          |
| Speed                         | 10 m / min                                      |
| Electrical requirements       | 400 VAC, 50 Hz, three-phase, 20 A               |
| Software                      | Integrated CAD/CAM / optional Nesting available |