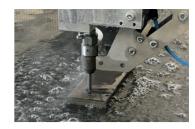

The COMPACTWaterjet can cut soft materials with pure waterjet (up to a max. thickness of 130 mm) and hard materials (up to a max. thickness of 20 mm) if the cutting is done with water mixed with the abrasive sand. The wide three-sided windows allow an easy inspection during the work process and ease the loading and unloading of materials.