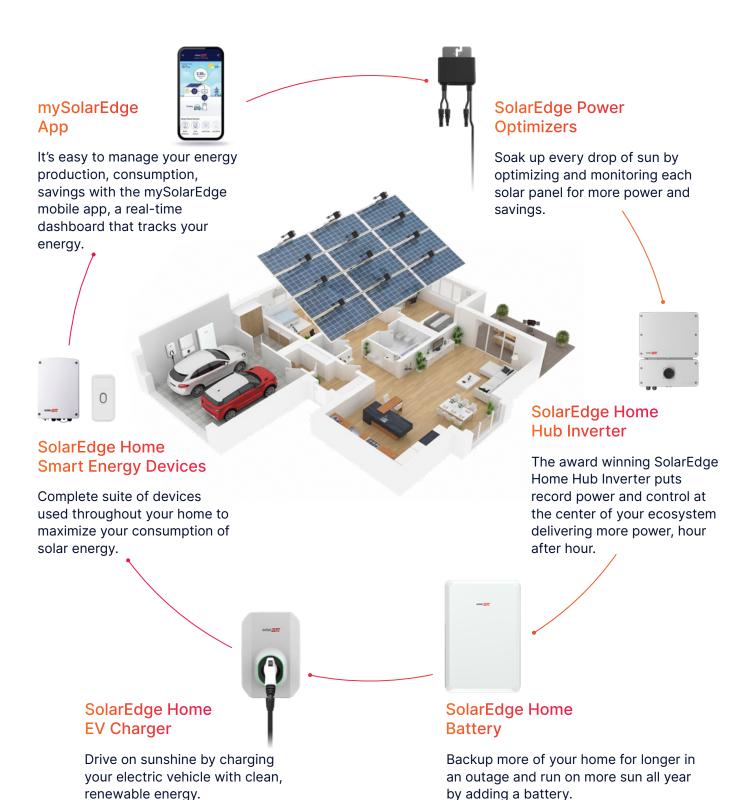

# SOLAREDGE HOME The Complete Solution

#### SolarEdge Power Optimizers

- Maximize productivity of each panel, even when shaded
- Support larger panels without clipping
- Monitor panel specific power production
- Best-in-class efficiency and power generation

#### SolarEdge Home EV Charger

Drive on sunshine using solar power

- Connect directly to your SolarEdge Home Hub Inverter or plug into a 240V outlet
- Charge up to 25% faster with Solar - Boost Mode; combine sun and grid power
- Universal charging for all EVs

#### SolarEdge Home Hub Inverter

- Record breaking 99% efficiency
- Easily add more solar or smart energy devices with fewer main panel upgrades
- Single-point-of-service for simplified maintenance and reduced cost
- Connects and manages your entire system

#### SolarEdge Home Smart Energy Devices

- Power more appliances in more places with solar energy
- Schedule and manage each device with mySolarEdge app
- Simple plug and play connection

#### mySolarEdge App

- Keep utility bills low with real time monitoring
- View and manage all SolarEdge Home devices
- Track your eco footprint as you go