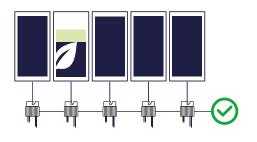

#### SolarEdge Power Optimizers

- Maximize productivity of each panel, even when shaded
- Support larger panels without clipping
- Monitor panel specific power production
- Best-in-class efficiency and power generation

#### SolarEdge Optimizers

- · Maximize productivity of each panel, even when shaded
- Support larger panels without clipping at the panel