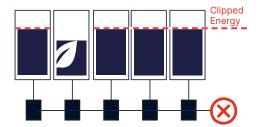

#### **Microinverters**

- Limit productivity and clip power at that panel
- · Don't optimize when shaded